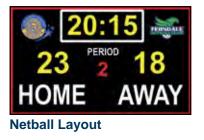

Shown here in the images below and right you can see examples of a screen which has a resolution of 576 x 384 pixels, shown in various layouts and various sports. You can see that the quality of the image is very clear and will give the supporter a very good view from around the stadium.

The layout and colours can be changed to suit the Club, for example the Football layout could be as the example shown on the right or alternatively as the rugby layout below and vice versa. You can easily switch between scoreboard view and video view or even combine the two. Adverts or information can be shown at any time too.

576x384 pixels - Rugby format

HOME Rugby 22

576x384 pixels - Cricket format