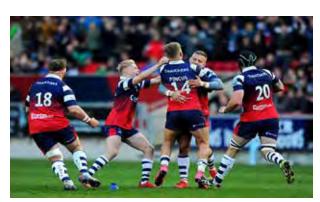

#### Large Format Scoreboards

PROUD TO BE BRITISH Software developed in UK Displays designed in UK

We have recently installed large screen LED scoreboards at two large football clubs.

Notts County FC wanted two large LED scoreboards at each end of their stadium installed onto the roof. Once the steel structure was in place, the LED screens were installed. The overall size of each screen is 4.8 x2 .88 metres with an LED pitch of 10mm.

The larger screen at Clyde FC measures some 5.76 x 3.84 m, and is installed up against a wall section behind the seating area. The stadium is also used for Rugby matches, so different LEDsynergy apps are used for both.