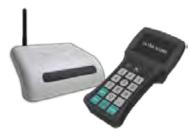

#### **Scoring Controller**

Simple scoring for each player, wireless up to 20 metres. Vibration alerts and long stanby. For sports such as: Boxing and Martial Arts.

#### **Referee Console**

Manage all the devices from one host. High precision timing, modify players scores, real-time data input. Sports such as: Basketball and Ice Hockey.