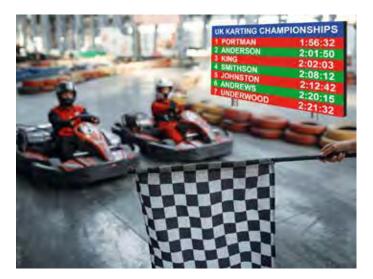

#### Starting System

Consisting of a wireless host, handheld, terminal and flash indicator. Sports such as: Track, Sped Skating, Rowing, Horse Racing, Cycling, Karting and more.

#### Automatic Starting System

As you can see from the image left the Track Timing System is an automatic timing system and can be used as shown with the Starting Host, Starting Handle and Flash Indicator at the Start line with the Terminal Timers at the Finish line.