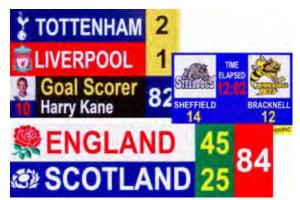

Shown here in the images below and right you can see examples of a screen which has a resolution of 576 x 384 pixels, shown in various layouts and various sports. You can see that the quality of the image is very clear and will give the supporter a very good view from around the stadium.

The layout and colours can be changed to suit the Club, for example the Football layout could be as the example shown on the right or alternatively as the rugby layout below and vice versa. You can easily switch between scoreboard view and video view or even combine the two. Adverts or information can be shown at any time too.

**BRITISH DESIGN & MANUFACTURE** 

576x384 pixels - Football format

| A CONTRACTOR | BAT No3<br>Smith<br>102<br>LAST MAN<br>16 | TOTAL<br>224<br>WKTS<br>5 | BAT No7<br>Gatting<br>38<br>LAST WKT<br>166 |
|--------------|-------------------------------------------|---------------------------|---------------------------------------------|
|              | MATCH SPONSOR                             |                           | OVS REM                                     |
| stin         | Home Team<br>Visitors                     | 224<br>487                | RUNS REQ 264                                |

576x384 pixels - Rugby format

HOME Rugby 22

576x384 pixels - Cricket format