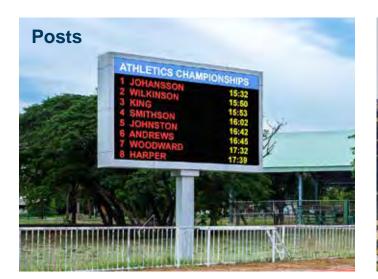

### Installation

The LED scoreboards can be installed wherever you want them to be; indoor or outdoor, you have many different installation options.

Whether it is directly onto a wall on a building, on top of a stadium stand as shown below right, or within a freestanding structure as shown below, hung from a ceiling on a framework as shown right, installed on a mobile trailer as shown below, or simple installed onto a couple of posts in the ground, then our screens are fully adaptable and flexible enough to meet all these outcomes and any more you can think of!