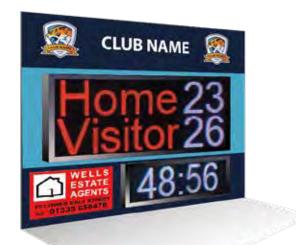

### **Simple Scoreboards & Perimeter Boards**

### Simple LED Scoreboards

They comprise of a full colour printed aluminium backing plate with fixings for pole or wall mount, simple full colour LED display units are mounted onto the front of the plate in the desired layout. You can be truly imaginitive with your printed graphics showing dynamic images as well as your Club's name and logo.

Whether you have static vinyl lettering for HOME/VISITORS with just LED score and time, or whether you have fully programmable displays for teams, scores and a message, we can supply an LED scoreboard within a tight budget. Of course, you can have an area for sponsorhsip and even re-coup the cost by getting your sponsor to pay for the scoreboard.