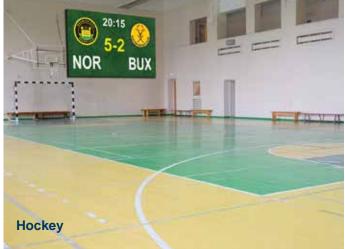

#### **Multi Sports**

Our Full Colour Scoreboards are extremely versatile in the way that they can be used. If your Stadium is currently used by a number a different sporting clubs then we can set up the software on the LED scoreboard so that it can be utilised by all of the Clubs, utilising our unique Apps.

Shown here in the images below and right you can see examples of a screen which has a resolution of 576 x 384 pixels, shown in various layouts and various sports. You can see that the quality of the image is very clear and will give the supporter a very good view from around the stadium.

The layout and colours can be changed to suit the Club, for example the Football layout could be as the example shown on the right or alternatively as the rugby layout below and vice versa. You can easily switch between scoreboard view and video view or even combine the two. Adverts or information can be shown at any time too.