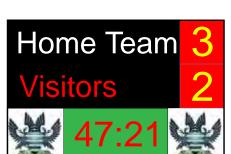

## **Small Outdoor Full Colour Scoreboards**

For smaller Clubs without the vast budget of the larger Clubs, we regularly install smaller LED scoreboards. You still have all the capability of the larger screen, with Multi Sport options, scores, times, adverts, videos and Club information. We will discuss with you your preferred layout for the scoreboard and design accordingly.

### **Various Score Layouts**

LEDsynergy's range of multi-purpose, full colour indoor scoreboards are available in a wide range of different sizes and pixel pitch and can be used for a multitude of different sports. So, whatever sport you play or size you require, we will have the scoreboard for you.