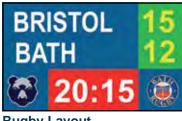

Shown here in the images below and right you can see examples of a screen which has a resolution of 576 x 384 pixels, shown in various layouts and various sports. You can see that the quality of the image is very clear and will give the supporter a very good view from around the stadium.

The layout and colours can be changed to suit the Club, for example the Football layout could be as the example shown on the right or alternatively as the rugby layout below and vice versa. You can easily switch between scoreboard view and video view or even combine the two. Adverts or information can be shown at any time too.

576x384 pixels - Rugby format

HOME Rugby 22

576x384 pixels - Cricket format

#### **Rugby Layout**

| National Swimming Championship |         |  |  |
|--------------------------------|---------|--|--|
| Lane 1 PORTER                  | 1:56:32 |  |  |
| Lane 2 ANDERSON                | 2:01:50 |  |  |
| Lane 3 KING                    | 2:02:03 |  |  |
| Lanu 4 SMITHSON                | 2:08:12 |  |  |
| Lane 5 JOHNSTON                | 2:12:42 |  |  |
| Lane 6 ANDREWS                 | 2:20:15 |  |  |
| Lane 7 UNDERWOOD               | 2:21:32 |  |  |
| Swimming Layout                |         |  |  |