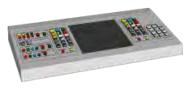

#### **PC Controller**

SYN C - The brains of the SYNERGY range of full colour scoreboards. Set up before any game event with team name, player and picture, sponsor adverts and club information. The game/event can then be run directly from the SYN C Controller - a remote PC or laptop - mobile phone or tablet device.

#### **Mobile Control**

No messy apps to install on your phone or tablet. Just connect the device to the SYN Controller via the Wi-Fi, once connected you can then change the scores, operate the time and run the content on your mobile device.