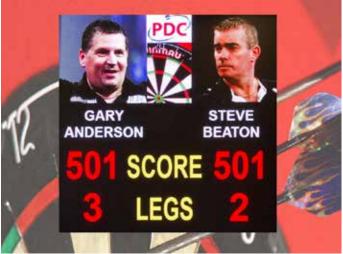

## **Types of Sports Scoreboards**

LEDsynergy Full Colour Scoreboards can be used for all sports, of which there are many! Some of the many sports that use LED scoreboards are listed below, and we are more than happy to discuss other sports. We have previously designed boards with unique software for Bog Snorkelling in Northern Ireland and Darts scoreboards for PDC & BDO.