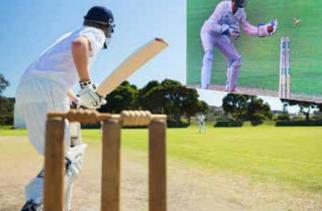

Shown here in the images below and right you can see examples of a screen which has a resolution of 576 x 384 pixels, shown in various layouts and various sports. You can see that the quality of the image is very clear and will give the supporter a very good view from around the stadium.

The layout and colours can be changed to suit the Club, for example the Football layout could be as the example shown on the right or alternatively as the rugby layout below and vice versa. You can easily switch between scoreboard view and video view or even combine the two. Adverts or information can be shown at any time too.

**BRITISH DESIGN & MANUFACTURE** 

576x384 pixels - Football format

| A CONTRACTOR | BAT No3<br>Smith<br>102<br>LAST MAN<br>16 | TOTAL<br>224<br>WKTS<br>5 | BAT No7<br>Gatting<br>38<br>LAST WKT<br>166 |
|--------------|-------------------------------------------|---------------------------|---------------------------------------------|
|              | MATCH SPONSOR                             |                           | OVS REM                                     |
| stin         | Home Team<br>Visitors                     | 224<br>487                | RUNS REQ 264                                |

576x384 pixels - Rugby format

HOME Rugby 22

576x384 pixels - Cricket format