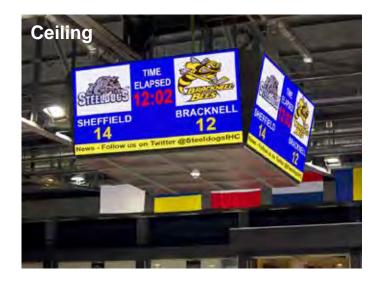

### Installation

The LED scoreboards can be installed wherever you want them to be; indoor or outdoor, you have many different installation options.

Whether it is directly onto a wall on a building, on top of a stadium stand as shown below right, or within a freestanding structure as shown below, hung from a ceiling on a framework as shown right, installed on a mobile trailer as shown below, or simple installed onto a couple of posts in the ground, then our screens are fully adaptable and flexible enough to meet all these outcomes and any more you can think of!