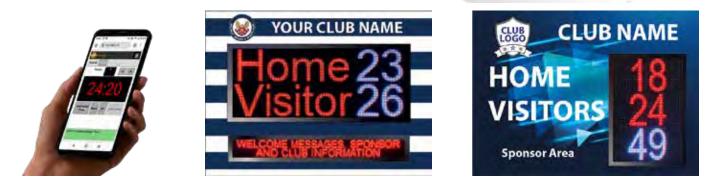

### **Simple Scoreboards & Perimeter Boards**

### Simple LED Scoreboards

They comprise of a full colour printed aluminium backing plate with fixings for pole or wall mount, simple full colour LED display units are mounted onto the front of the plate in the desired layout. You can be truly imaginitive with your printed graphics showing dynamic images as well as your Club's name and logo.

Whether you have static vinyl lettering for HOME/VISITORS with just LED score and time, or whether you have fully programmable displays for teams, scores and a message, we can supply an LED scoreboard within a tight budget. Of course, you can have an area for sponsorhsip and even re-coup the cost by getting your sponsor to pay for the scoreboard.

#### **Mobile Control**

No messy apps to install on your phone or tablet. Just connect the device to the SYN Controller via the Wi-Fi, once connected you can then change the scores, operate the time and run the content on your mobile device.