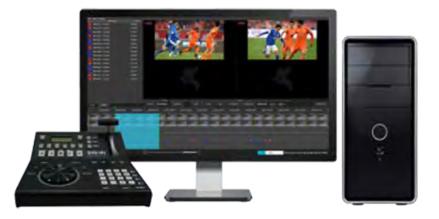

## **Slow Motion Playback and Recording**

The system is for high definition video slow playback which can be widely used in live sporting events, with the functions of HD video recording and slow motion replaying. It can provide the producer with rich live videos from multi-camera in different angles so that they can do quick local edition locally for living, TV and Internet broadcast.

#### Features

- 4 channels video recording and instant replaying simultaneously.
- 2 channels independent output.
- SDI Input in 1080P mode.
- Slow playback the great shots in different speed, in multi-angle with broadcast quality video signal.
- Live slow-motion video can be used for network broadcast, LED display and local preview.
- Integrated with Title maker system, to show the live-score on the slowmotion video synchronously.

#### System Set-up Diagram