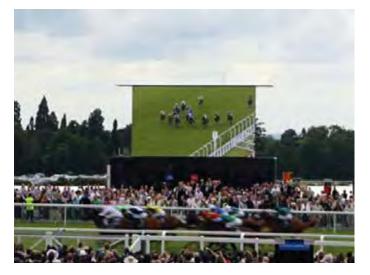

#### Starting System

Consisting of a wireless host, handheld, terminal and flash indicator. Sports such as: Track, Sped Skating, Rowing, Horse Racing, Cycling, Karting and more.

#### Automatic Starting System

As you can see from the image left the Track Timing System is an automatic timing system and can be used as shown with the Starting Host, Starting Handle and Flash Indicator at the Start line with the Terminal Timers at the Finish line.