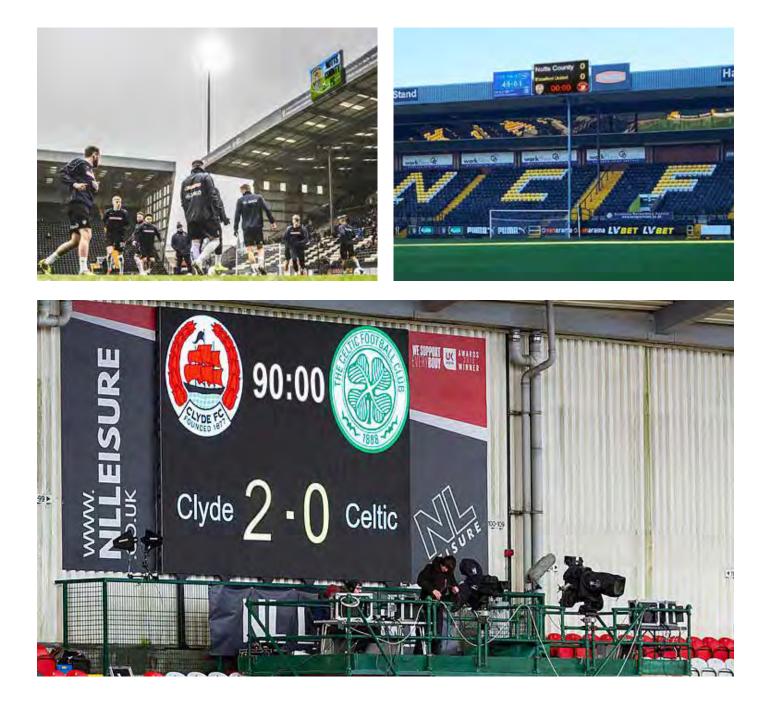

#### Large Format Scoreboards

PROUD TO BE BRITISH Software developed in UK Displays designed in UK

We have recently installed large screen LED scoreboards at two large football clubs.

Notts County FC wanted two large LED scoreboards at each end of their stadium installed onto the roof. Once the steel structure was in place, the LED screens were installed. The overall size of each screen is 4.8 x2 .88 metres with an LED pitch of 10mm.

The larger screen at Clyde FC measures some 5.76 x 3.84 m, and is installed up against a wall section behind the seating area. The stadium is also used for Rugby matches, so different LEDsynergy apps are used for both.