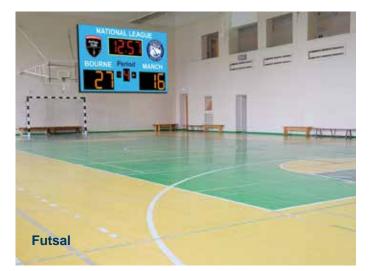

#### **Multi Sports**

Our Full Colour Scoreboards are extremely versatile in the way that they can be used. If your Stadium is currently used by a number a different sporting clubs then we can set up the software on the LED scoreboard so that it can be utilised by all of the Clubs, utilising our unique Apps.

Shown here in the images below and right you can see examples of a screen which has a resolution of 576 x 384 pixels, shown in various layouts and various sports. You can see that the quality of the image is very clear and will give the supporter a very good view from around the stadium.

The layout and colours can be changed to suit the Club, for example the Football layout could be as the example shown on the right or alternatively as the rugby layout below and vice versa. You can easily switch between scoreboard view and video view or even combine the two. Adverts or information can be shown at any time too.