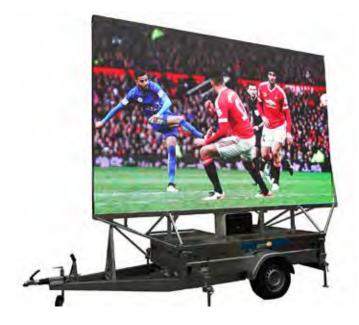

### **Mobile Scoreboard / Training Screen**

Our outdoor full colour screens can be installed to a variety of different places and structures, but one popular option is to install the screen on to a towable trailer as shown here.

This gives you the option to not only use the screen as a mobile scoreboard but also for alternative uses such as a coaching aid showing performance analysis during training sessions with the players. We recently supplied this screen for Bristol City FC so that they could use it for training sessions.

The screen can be moved around the stadium so that the players get a clear view of training playback videos, performance analysis and coaching instruction.