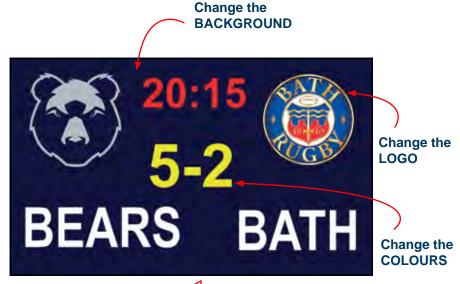

### Any Size, Any Layout, Any Colour

Whatever your requirement we have the size of scoreboard to suit your Stadium and whats more everything is changeable to suit your club, the background, colours, fonts & the score layout.

### **Colourful & Interesting Content**

The layout and the colours of the LED scoreboard is totally flexible and can be changed to suit your preference and Club colours. Interesting and captivting content will really help to capture the attention and keep it!

Different aspects of the screen can be coloured in different ways, competitors can be in one colour, the timer in another, and scores in a different colour again, along with colourful logos, adverts, videos and images.