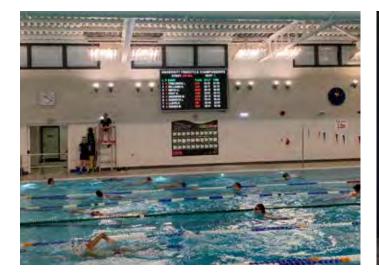

#### Swimming

With swimming pools applications we offer a number of options.

Integration - Hytek Meet Manager. By utilising the 'screen capture' software, integration to **Dive Scoring** software and **Water Polo** software is also straight forward.

We also offer a completely automated wireless timing system compliant with FINA timing rules.