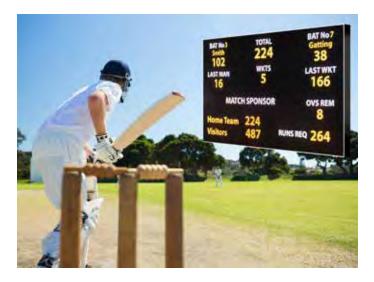

**BRITISH DESIGN & MANUFACTURE** 

576x384 pixels - Football format

| A CONTRACTOR | BAT No3<br>Smith<br>102<br>LAST MAN<br>16 | TOTAL<br>224<br>WKTS<br>5 | BAT No7<br>Gatting<br>38<br>LAST WKT<br>166 |
|--------------|-------------------------------------------|---------------------------|---------------------------------------------|
|              | MATCH SPONSOR                             |                           | OVS REM                                     |
| stin         | Home Team<br>Visitors                     | 224<br>487                | RUNS REQ 264                                |