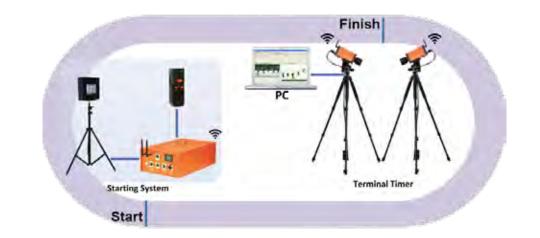

#### Starting System

Consisting of a wireless host, handheld, terminal and flash indicator. Sports such as: Track, Sped Skating, Rowing, Horse Racing, Cycling, Karting and more.

#### Automatic Starting System

As you can see from the image left the Track Timing System is an automatic timing system and can be used as shown with the Starting Host, Starting Handle and Flash Indicator at the Start line with the Terminal Timers at the Finish line.