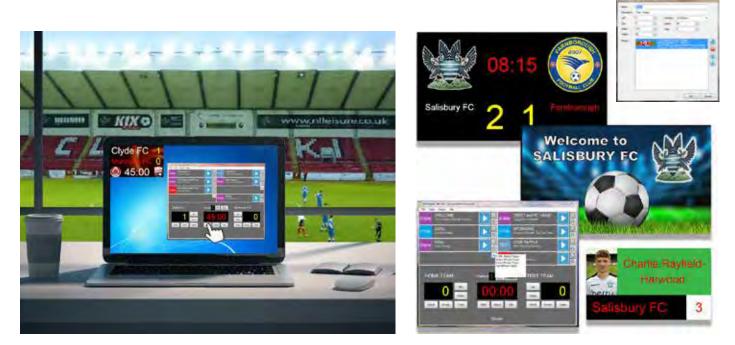

### LEDsynergy HTML Video Scoreboard Software

We have developed our own software to control our full colour video scoreboards which is a preferred options for many Clubs. It is very easy to use, before your LED scoreboard is installed we will set up all the technical elements to your software onto your controller, having already liaised with you to confirm layouts.

As you can see from the images, you have a 'Dashboard' on your controller screen to set up 'Teams', 'Players', 'Images', 'Adverts', 'Videos' and any information that you want on the scoreboard, this can be done before the match. During the match all these elements, as well as 'Goals', 'Scorer' and 'Match Start/Stop' are activated by simply clicking a button on the dashboard or by using a mobile phone or tablet device.

We can set up your software in a format that suits your sport, with text, images, colours and backgrounds to wow the crowds or just simply text on a plain background. It can be linked to proprietory timing software or integrated using a proprietory software system.