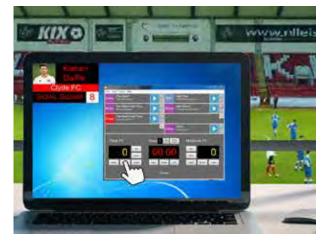

### LEDsynergy HTML Video Scoreboard Software

We have developed our own software to control our full colour video scoreboards which is a preferred options for many Clubs. It is very easy to use, before your LED scoreboard is installed we will set up all the technical elements to your software onto your controller, having already liaised with you to confirm layouts.

As you can see from the images, you have a 'Dashboard' on your controller screen to set up 'Teams', 'Players', 'Images', 'Adverts', 'Videos' and any information that you want on the scoreboard, this can be done before the match. During the match all these elements, as well as 'Goals', 'Scorer' and 'Match Start/Stop' are activated by simply clicking a button on the dashboard or by using a mobile phone or tablet device.