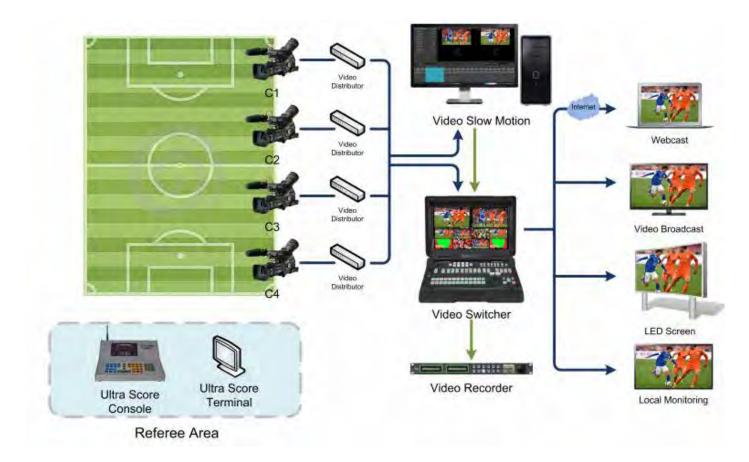

## **Slow Motion Playback and Recording**

The system is for high definition video slow playback which can be widely used in live sporting events, with the functions of HD video recording and slow motion replaying. It can provide the producer with rich live videos from multi-camera in different angles so that they can do quick local edition locally for living, TV and Internet broadcast.

#### Features

- 4 channels video recording and instant replaying simultaneously.
- 2 channels independent output.
- SDI Input in 1080P mode.
- Slow playback the great shots in different speed, in multi-angle with broadcast quality video signal.
- Live slow-motion video can be used for network broadcast, LED display and local preview.
- Integrated with Title maker system, to show the live-score on the slowmotion video synchronously.

#### System Set-up Diagram