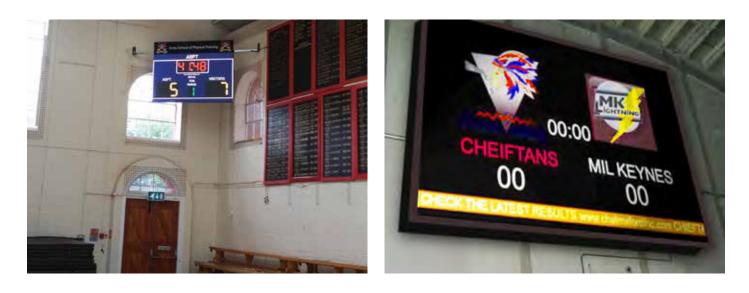

## **Small Outdoor Full Colour Scoreboards**

For smaller Clubs without the vast budget of the larger Clubs, we regularly install smaller LED scoreboards. You still have all the capability of the larger screen, with Multi Sport options, scores, times, adverts, videos and Club information. We will discuss with you your preferred layout for the scoreboard and design accordingly.

## **Types of Sports Scoreboards**

LEDsynergy Full Colour Scoreboards can be used for all sports, of which there are many! Some of the many sports that use LED scoreboards are listed below, and we are more than happy to discuss other sports. We have previously designed boards with unique software for Bog Snorkelling in Northern Ireland and Darts scoreboards for PDC & BDO.