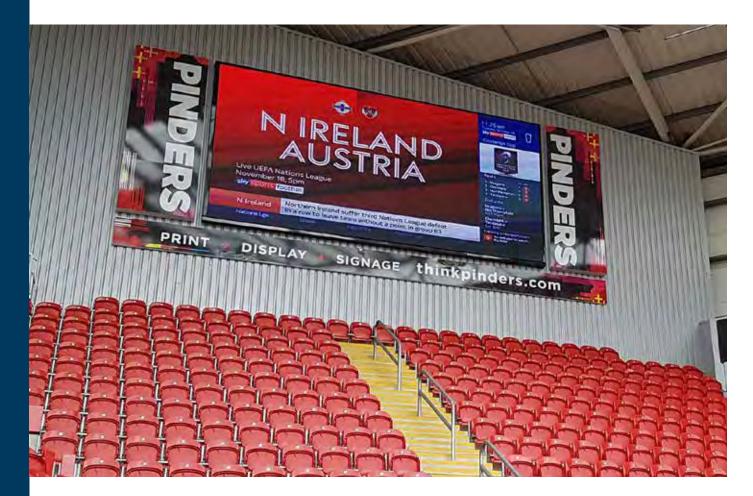

#### Large Format Scoreboards

PROUD TO BE BRITISH Software developed in UK Displays designed in UK

We have recently installed large screen LED scoreboards at two large football clubs.

Notts County FC wanted two large LED scoreboards at each end of their stadium installed onto the roof. Once the steel structure was in place, the LED screens were installed. The overall size of each screen is 4.8 x2 .88 metres with an LED pitch of 10mm.