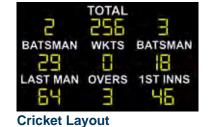

Shown here in the images below and right you can see examples of a screen which has a resolution of 576 x 384 pixels, shown in various layouts and various sports. You can see that the quality of the image is very clear and will give the supporter a very good view from around the stadium.

**BRITISH DESIGN & MANUFACTURE** 

576x384 pixels - Football format

| A CONTRACTOR | BAT No3<br>Smith<br>102<br>LAST MAN<br>16 | TOTAL<br>224<br>WKTS<br>5 | BAT No7<br>Gatting<br>38<br>LAST WKT<br>166 |
|--------------|-------------------------------------------|---------------------------|---------------------------------------------|
|              | MATCH SPONSOR                             |                           | OVS REM                                     |
| stin         | Home Team<br>Visitors                     | 224<br>487                | RUNS REQ 264                                |

576x384 pixels - Rugby format

HOME Rugby 22

576x384 pixels - Cricket format