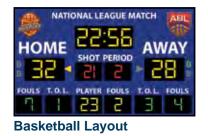

### **Scoreboards for Any Sport**

LEDsynergy's LED scoreboards can be used for any sport.

The layout of the scoreboard can be changed to suit whatever your sport is.

If you have a stadium / sports hall that is used by multiple teams playing different sports, then we can set up your screen with different scoreboards to suit the sports in question, giving your facility the flexibility for all clubs within your venue.