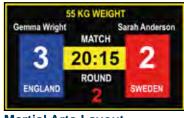

#### **Rugby Layout**

| National Swimming Championship |         |  |  |
|--------------------------------|---------|--|--|
| Lane 1 PORTER                  | 1:56:32 |  |  |
| Lane 2 ANDERSON                | 2:01:50 |  |  |
| Lane 3 KING                    | 2:02:03 |  |  |
| Lanu 4 SMITHSON                | 2:08:12 |  |  |
| Lane 5 JOHNSTON                | 2:12:42 |  |  |
| Lane 6 ANDREWS                 | 2:20:15 |  |  |
| Lane 7 UNDERWOOD               | 2:21:32 |  |  |
| Swimming Layout                |         |  |  |

**Martial Arts Layout** 