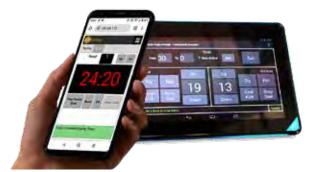

#### **Mobile Control**

No messy apps to install on your phone or tablet. Just connect the device to the SYN Controller via the Wi-Fi, once connected you can then change the scores, operate the time and run the content on your mobile device.