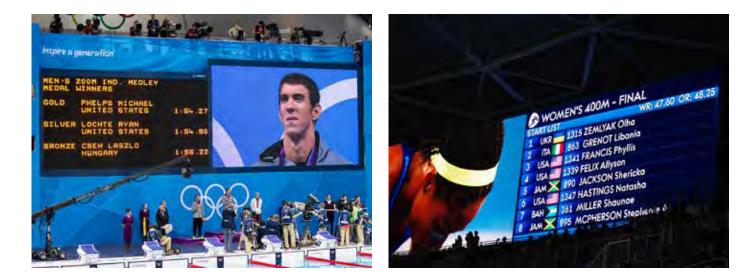

#### Athletics

We can integrate with **Hytek Meet Manager** for track and field events. Keep athletes and spectators up-to-date with the scoreboard that quickly displays the most important meet information. The Scoreboard Interface connects Meet Manager's computer directly to our scoreboard systems. Easily display start lists, heat results, field results, complete results, award ceremony lists and team scores from HY-TEK's track software, with a click of the mouse.