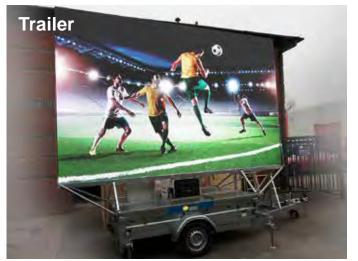

### **Mobile Scoreboard / Training Screen**

Our outdoor full colour screens can be installed to a variety of different places and structures, but one popular option is to install the screen on to a towable trailer as shown here.

This gives you the option to not only use the screen as a mobile scoreboard but also for alternative uses such as a coaching aid showing performance analysis during training sessions with the players. We recently supplied this screen for Bristol City FC so that they could use it for training sessions.

The screen can be moved around the stadium so that the players get a clear view of training playback videos, performance analysis and coaching instruction.

### Installation

The LED scoreboards can be installed wherever you want them to be; indoor or outdoor, you have many different installation options.

Whether it is directly onto a wall on a building, on top of a stadium stand as shown below right, or within a freestanding structure as shown below, hung from a ceiling on a framework as shown right, installed on a mobile trailer as shown below, or simple installed onto a couple of posts in the ground, then our screens are fully adaptable and flexible enough to meet all these outcomes and any more you can think of!