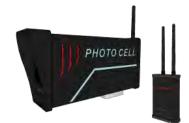

#### Wireless Photocell and Transmitter

The photocell will detect the cut off of light and transmit wireless signal, and transmitter to transmit trigger time, for Show-Jumping.