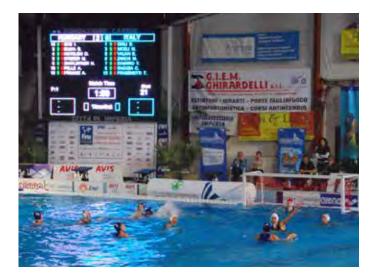

#### Swimming

With swimming pools applications we offer a number of options.

Integration - Hytek Meet Manager. By utilising the 'screen capture' software, integration to **Dive Scoring** software and **Water Polo** software is also straight forward.