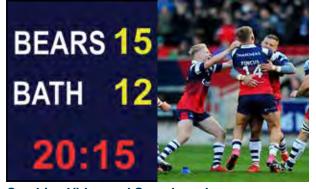

#### Large Format Scoreboards

PROUD TO BE BRITISH Software developed in UK Displays designed in UK

We have recently installed large screen LED scoreboards at two large football clubs.

Notts County FC wanted two large LED scoreboards at each end of their stadium installed onto the roof. Once the steel structure was in place, the LED screens were installed. The overall size of each screen is 4.8 x2 .88 metres with an LED pitch of 10mm.

The larger screen at Clyde FC measures some 5.76 x 3.84 m, and is installed up against a wall section behind the seating area. The stadium is also used for Rugby matches, so different LEDsynergy apps are used for both.