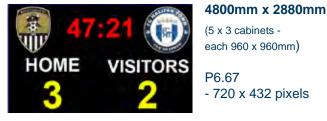

### **Popular Outdoor Scoreboard Sizes**

2880mm x 960mm (3 x 1 cabinets - each 960 x 960mm) P6.67 - 432 x 144 pixels

P6.67 - 720 x 432 pixels

> 5760mm x 3840mm (6 x 4 cabinets each 960 x 960mm)

P6.67 - 864 x 576 pixels