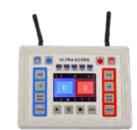

#### **Referee Console**

Manage all the devices from one host. High precision timing, modify players scores, real-time data input. Sports such as: Basketball and Ice Hockey.