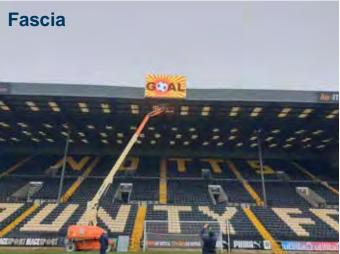

#### Large Format Scoreboards

PROUD TO BE BRITISH Software developed in UK Displays designed in UK

We have recently installed large screen LED scoreboards at two large football clubs.

Notts County FC wanted two large LED scoreboards at each end of their stadium installed onto the roof. Once the steel structure was in place, the LED screens were installed. The overall size of each screen is 4.8 x2 .88 metres with an LED pitch of 10mm.

### Installation

The LED scoreboards can be installed wherever you want them to be; indoor or outdoor, you have many different installation options.

Whether it is directly onto a wall on a building, on top of a stadium stand as shown below right, or within a freestanding structure as shown below, hung from a ceiling on a framework as shown right, installed on a mobile trailer as shown below, or simple installed onto a couple of posts in the ground, then our screens are fully adaptable and flexible enough to meet all these outcomes and any more you can think of!