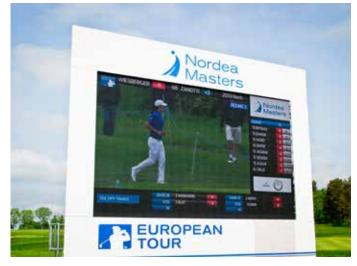

## **Types of Sports Scoreboards**

LEDsynergy Full Colour Scoreboards can be used for all sports, of which there are many! Some of the many sports that use LED scoreboards are listed below, and we are more than happy to discuss other sports. We have previously designed boards with unique software for Bog Snorkelling in Northern Ireland and Darts scoreboards for PDC & BDO.

#### **Multi Sports**

Our Full Colour Scoreboards are extremely versatile in the way that they can be used. If your Stadium is currently used by a number a different sporting clubs then we can set up the software on the LED scoreboard so that it can be utilised by all of the Clubs, utilising our unique Apps.