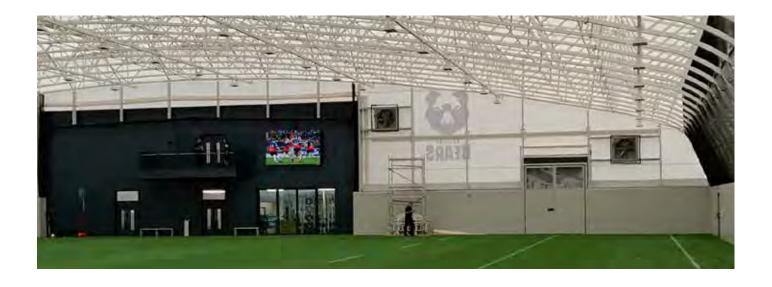

### **Mobile Scoreboard / Training Screen**

Our outdoor full colour screens can be installed to a variety of different places and structures, but one popular option is to install the screen on to a towable trailer as shown here.

This gives you the option to not only use the screen as a mobile scoreboard but also for alternative uses such as a coaching aid showing performance analysis during training sessions with the players. We recently supplied this screen for Bristol City FC so that they could use it for training sessions.

The screen can be moved around the stadium so that the players get a clear view of training playback videos, performance analysis and coaching instruction.