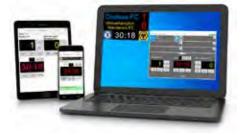

#### Large Format Scoreboards

PROUD TO BE BRITISH Software developed in UK Displays designed in UK

We have recently installed large screen LED scoreboards at two large football clubs.

Notts County FC wanted two large LED scoreboards at each end of their stadium installed onto the roof. Once the steel structure was in place, the LED screens were installed. The overall size of each screen is 4.8 x2 .88 metres with an LED pitch of 10mm.