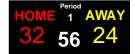

Shown here in the images below and right you can see examples of a screen which has a resolution of 576 x 384 pixels, shown in various layouts and various sports. You can see that the quality of the image is very clear and will give the supporter a very good view from around the stadium.

The layout and colours can be changed to suit the Club, for example the Football layout could be as the example shown on the right or alternatively as the rugby layout below and vice versa. You can easily switch between scoreboard view and video view or even combine the two. Adverts or information can be shown at any time too.

Football Layout - typical layout