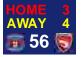

Shown here in the images below and right you can see examples of a screen which has a resolution of 576 x 384 pixels, shown in various layouts and various sports. You can see that the quality of the image is very clear and will give the supporter a very good view from around the stadium.

The layout and colours can be changed to suit the Club, for example the Football layout could be as the example shown on the right or alternatively as the rugby layout below and vice versa. You can easily switch between scoreboard view and video view or even combine the two. Adverts or information can be shown at any time too.

**BRITISH DESIGN & MANUFACTURE** 

576x384 pixels - Football format

| A CONTRACTOR | BAT No3<br>Smith<br>102<br>LAST MAN<br>16 | TOTAL<br>224<br>WKTS<br>5 | BAT No7<br>Gatting<br>38<br>LAST WKT<br>166 |
|--------------|-------------------------------------------|---------------------------|---------------------------------------------|
|              | MATCH SPONSOR                             |                           | OVS REM                                     |
| stin         | Home Team<br>Visitors                     | 224<br>487                | RUNS REQ 264                                |