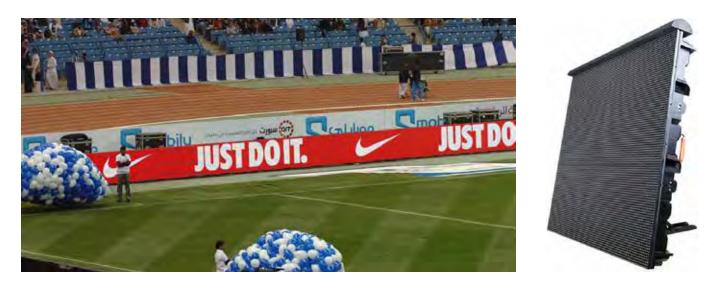

### **Perimeter Boards**

In addition to our wide range of LED Scoreboards we can supply your Club with LED Perimeter Boards. The all-in-one panel is fully waterproof, it easily fits together, has high brightness, low weight, low power consumption and low cost giving you an excellent medium for sponsors advertisements.

Just call and ask for our 'Perimeter Boards' leaflet.